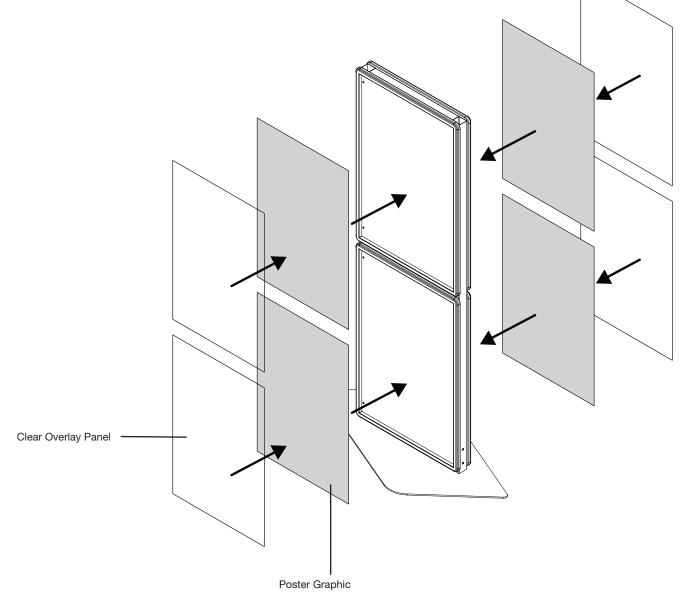

## Instructions:

- 1. Place clear overlay panel in front of poster graphic and insert both into snap frame.
- 2. Position display as desired within showroom.

**NOTE:** Poster graphics are purchased separately from display.